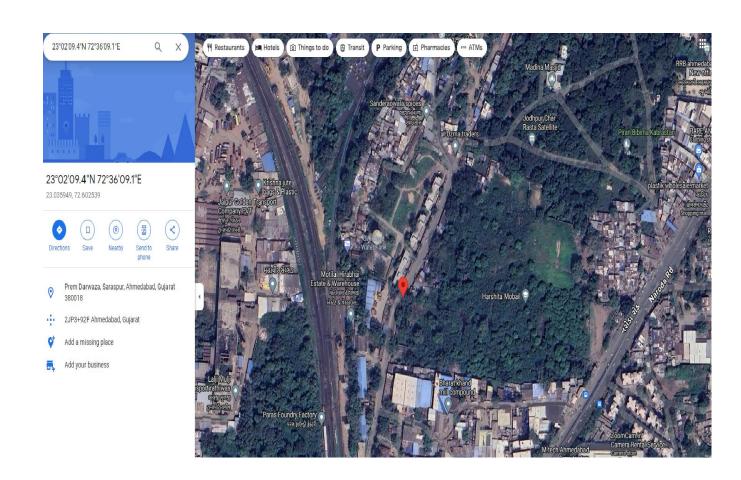

## Open Land for Sale @ Ahmedabad (Auction by office of the official Liquidator, High Court of Gujarat)

| Description                   | Details                                                                                                                                                                                                                                                                |                         |
|-------------------------------|------------------------------------------------------------------------------------------------------------------------------------------------------------------------------------------------------------------------------------------------------------------------|-------------------------|
| Open Land:                    | Lot 1: NA Freehold Land Sy No 504/P, F.P. No 4/P, C S No 189/P, T P No 16, Mouje (Saher Kotda), Tal Asarwa (City East), Ahmedabad, appx 24,787 Sq Mts along with civil construction (including Encroachment over 3,945 Sq Mts). Location: 2JP4+642 Ahmedabad, Gujarat. |                         |
|                               | Lot 2: NA leasehold Land Sy No 504/P &505/1, F.P. No 4/P&                                                                                                                                                                                                              |                         |
|                               | F.P. No 6, T P No 16, Mouje (Saher Kotda), Tal <b>Asarwa (City</b>                                                                                                                                                                                                     |                         |
|                               | East), Ahmedabad, appx 28,090 Sq Mts. Location:                                                                                                                                                                                                                        |                         |
|                               | 2JP3+92F, Ahmedabad, Gujarat                                                                                                                                                                                                                                           |                         |
|                               | Lot 3: Composite of Lot 1 and Lot 2.                                                                                                                                                                                                                                   |                         |
| Nearby Facilities             | Well-developed Area in Ahmedabad.                                                                                                                                                                                                                                      |                         |
|                               | very near to Ahmedabad Railway Station, Ahmedabad.                                                                                                                                                                                                                     |                         |
| Connectivity                  | Airport : 08 Kms                                                                                                                                                                                                                                                       |                         |
| Comiconvity                   | Rly Station: 01 Kms                                                                                                                                                                                                                                                    |                         |
|                               | Bus Stop : 01 Kms                                                                                                                                                                                                                                                      |                         |
| Auction Price                 | Lot 1 Rs. 34,04,26,700/-<br>Lot 2 Rs. 35,83,26,000/-<br>Lot 3 Rs. 69,87,52,700/-                                                                                                                                                                                       |                         |
| Inspection Date               | Dt 04.07.2024 11.30 AM to 4.00 PM                                                                                                                                                                                                                                      |                         |
| Last date for Tender form     | Dt 08.07.2024 up to 01.00 PM                                                                                                                                                                                                                                           |                         |
| Auction Date                  | Dt 15.07.2024 at 3.30 PM                                                                                                                                                                                                                                               |                         |
| Auction details Bank web site | Property Location Lot 1                                                                                                                                                                                                                                                | Property Location Lot 2 |
|                               |                                                                                                                                                                                                                                                                        |                         |